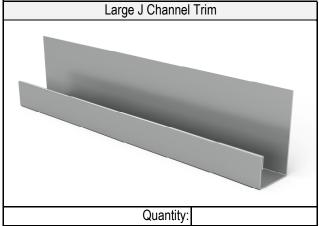

## Trims / Flat Sheets & Accessories

48" x 120" x 0.050" Flat Sheet - Painted One Side

Quantity:

Please Provide profiles On EN-V Trim **Order Form** 

\*\* See Next Sheet for Shipping Information \*\*

| Powered by Dri-Design             |                                      | Date:                                     |
|-----------------------------------|--------------------------------------|-------------------------------------------|
| Cı                                | ustomer Inforn                       | nation                                    |
|                                   | Company:                             |                                           |
| S                                 | treet Address:                       |                                           |
|                                   | City:                                |                                           |
|                                   | State:                               |                                           |
|                                   | Zip Code:                            |                                           |
|                                   | Contact:                             |                                           |
| e-                                | -mail address:                       |                                           |
|                                   | Phone #:                             |                                           |
|                                   | hipping Inform                       |                                           |
| If ship to addre                  | ess is the same as customer cor      | ntact, please leave blank                 |
|                                   | Company:                             |                                           |
| S                                 | treet Address:                       |                                           |
|                                   | City:                                |                                           |
|                                   | State:                               |                                           |
|                                   | Zip Code:                            |                                           |
|                                   | Contact:                             |                                           |
| e-                                | -mail address:                       |                                           |
|                                   | Phone #:                             |                                           |
| Specia                            | al Shipping Ins                      | structions                                |
| EN-V wi                           | ill ship either by LTL freight or de | dicated box truck.                        |
| After-hour deliveries, weeke      | nds, holidays, lift gates, or any s  | pecial deliveries will be charged extra.  |
|                                   |                                      |                                           |
|                                   |                                      |                                           |
|                                   |                                      |                                           |
|                                   |                                      |                                           |
|                                   |                                      |                                           |
|                                   | Authorization                        | n                                         |
| Before an order can be place      | d into production, Dri-Design rec    | uires that the EN-V order form be filled  |
| out in its entirety. We require t | hat the signed proposal and term     | ns of sale correspond with the quantities |
| and sizes listed on the EN-V or   | rder form and that the purchase      | order matches the correct dollar amount.  |
|                                   |                                      |                                           |
| P.O.                              | Job Name                             |                                           |
|                                   |                                      |                                           |
| Name (Authorized Representation)  | Date                                 |                                           |
|                                   |                                      |                                           |
| Title                             |                                      |                                           |
|                                   |                                      |                                           |