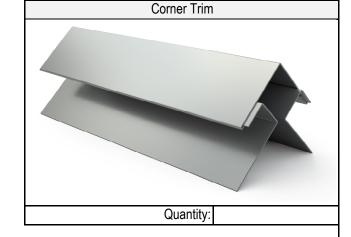

## Trims / Flat Sheets & Accessories

48" x 120" x 0.050" Flat Sheet - Painted One Side

Quantity:

Please Provide profiles On EN-V Trim **Order Form** 

\*\* See Next Sheet for Shipping Information \*\*

| Powered by Dri-Design             |                                      | Date:                                     |
|-----------------------------------|--------------------------------------|-------------------------------------------|
| Cı                                | ustomer Inforn                       | nation                                    |
|                                   | Company:                             |                                           |
| S                                 | treet Address:                       |                                           |
|                                   | City:                                |                                           |
|                                   | State:                               |                                           |
|                                   | Zip Code:                            |                                           |
|                                   | Contact:                             |                                           |
| e-                                | -mail address:                       |                                           |
|                                   | Phone #:                             |                                           |
|                                   | hipping Inform                       |                                           |
| If ship to addre                  | ess is the same as customer cor      | ntact, please leave blank                 |
|                                   | Company:                             |                                           |
| S                                 | treet Address:                       |                                           |
|                                   | City:                                |                                           |
|                                   | State:                               |                                           |
|                                   | Zip Code:                            |                                           |
|                                   | Contact:                             |                                           |
| e-                                | -mail address:                       |                                           |
|                                   | Phone #:                             |                                           |
| Specia                            | al Shipping Ins                      | structions                                |
| EN-V wi                           | ill ship either by LTL freight or de | dicated box truck.                        |
| After-hour deliveries, weeke      | nds, holidays, lift gates, or any s  | pecial deliveries will be charged extra.  |
|                                   |                                      |                                           |
|                                   |                                      |                                           |
|                                   |                                      |                                           |
|                                   |                                      |                                           |
|                                   |                                      |                                           |
|                                   | Authorization                        | n                                         |
| Before an order can be place      | d into production, Dri-Design rec    | uires that the EN-V order form be filled  |
| out in its entirety. We require t | hat the signed proposal and term     | ns of sale correspond with the quantities |
| and sizes listed on the EN-V or   | rder form and that the purchase      | order matches the correct dollar amount.  |
|                                   |                                      |                                           |
| P.O.                              | Job Name                             |                                           |
|                                   |                                      |                                           |
| Name (Authorized Representation)  | Date                                 |                                           |
|                                   |                                      |                                           |
| Title                             |                                      |                                           |
|                                   |                                      |                                           |