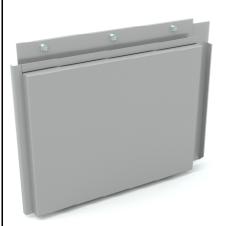

## Panel Size / Quantity

| Quantity | Size |     |  |
|----------|------|-----|--|
|          | W    | Н   |  |
|          | 18"  | 48" |  |
|          | 24"  | 48" |  |
|          | 30"  | 30" |  |
|          | 48"  | 16" |  |
|          | 60"  | 16" |  |
|          | 72"  | 16" |  |
|          | 72"  | 18" |  |
|          | 48"  | 24" |  |
|          | 60"  | 24" |  |
|          | 72"  | 24" |  |

NOTE: All dimensions for flat panels are centerline to centerline

EN-V panels have a 1/2" horizontal joint and a 5/8" vertical joint