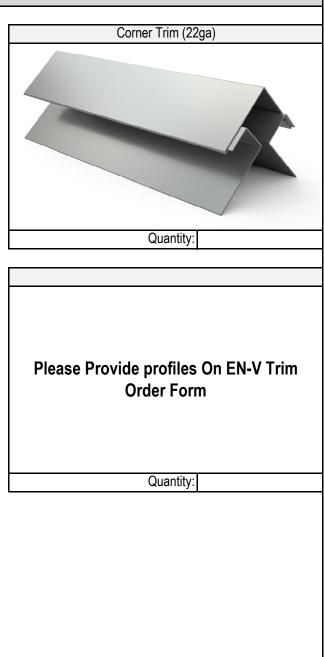

| Graphite |                     |             | Basalt |  |  |  |

\*\* 22ga Material Thickness

\*\* 22ga Material Thickness

## Panel Size / Quantity



| Quantity | Size |     |  |
|----------|------|-----|--|
|          | W    | Н   |  |
|          | 18"  | 48" |  |
|          | 24"  | 48" |  |
|          | 30"  | 30" |  |
|          | 48"  | 16" |  |
|          | 60"  | 16" |  |
|          | 72"  | 16" |  |
|          | 72"  | 18" |  |
|          | 48"  | 24" |  |
|          | 60"  | 24" |  |
|          | 72"  | 24" |  |

NOTE: All dimensions for flat panels are centerline to centerline

EN-V panels have a 1/2" horizontal joint and a 5/8" vertical joint

## \*\* See Next Sheet for Trims and Flat Sheets \*\*

Powered by Dri-Design

Date:

## Trims / Flat Sheets & Accessories