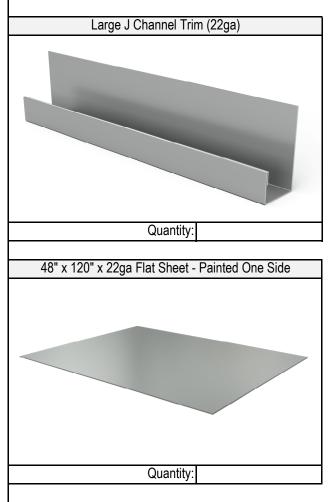

| Graphite |                     |             | Basalt |  |  |  |

\*\* 22ga Material Thickness

\*\* 22ga Material Thickness

## Panel Size / Quantity



| Quantity | Size |     |  |
|----------|------|-----|--|
|          | W    | Н   |  |
|          | 18"  | 48" |  |
|          | 24"  | 48" |  |
|          | 30"  | 30" |  |
|          | 48"  | 16" |  |
|          | 60"  | 16" |  |
|          | 72"  | 16" |  |
|          | 72"  | 18" |  |
|          | 48"  | 24" |  |
|          | 60"  | 24" |  |
|          | 72"  | 24" |  |

NOTE: All dimensions for flat panels are centerline to centerline

EN-V panels have a 1/2" horizontal joint and a 5/8" vertical joint

## \*\* See Next Sheet for Trims and Flat Sheets \*\*

Powered by Dri-Design

Date:

## Trims / Flat Sheets & Accessories