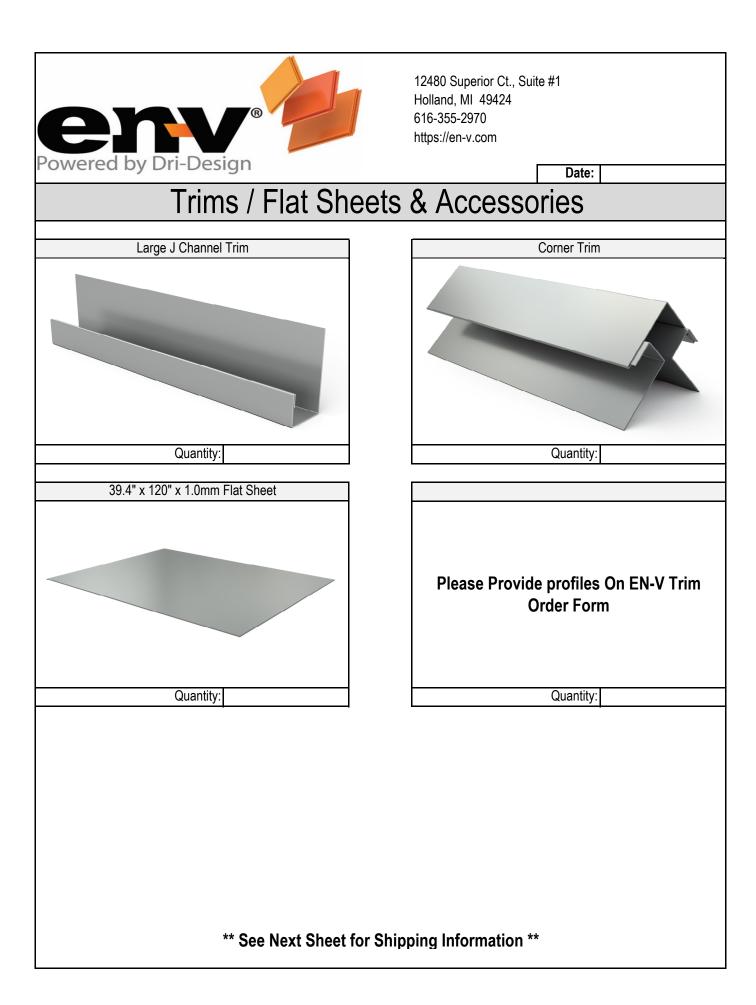

EN-V panels have a 1/2" horizontal joint and a 5/8" vertical joint

\*\* See Next Sheet for Trims and Flat Sheets \*\*

12480 Superior Ct., Suite #1 Holland, MI 49424 616-355-2970 https://en-v.com

Date: