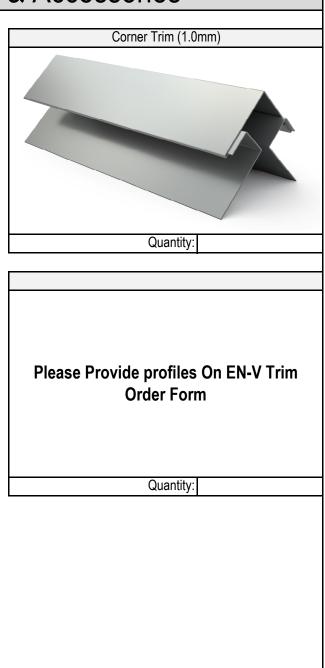

|                           |                     |                            |                            |
| NOTE: All dimensions for flat panels are centerline to centerline  |                           |                     |                            |                            |
| EN-V panels have a 1/2" horizontal joint and a 5/8" vertical joint |                           |                     |                            |                            |
| ** See Next Sheet for Trims and Flat Sheets **                     |                           |                     |                            |                            |

12480 Superior Ct., Suite #1 Holland, MI 49424 616-355-2970 https://en-v.com

Date:

## Trims / Flat Sheets & Accessories



Powered by Dri-Design