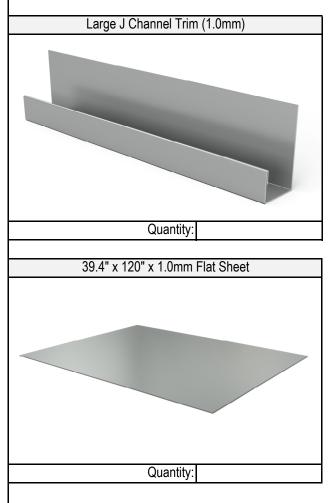

|                           |                     |                            |                            |
| NOTE: All dimensions for flat panels are centerline to centerline  |                           |                     |                            |                            |
| EN-V panels have a 1/2" horizontal joint and a 5/8" vertical joint |                           |                     |                            |                            |
| ** See Next Sheet for Trims and Flat Sheets **                     |                           |                     |                            |                            |

12480 Superior Ct., Suite #1 Holland, MI 49424 616-355-2970 https://en-v.com

Date:

## Trims / Flat Sheets & Accessories



Powered by Dri-Design